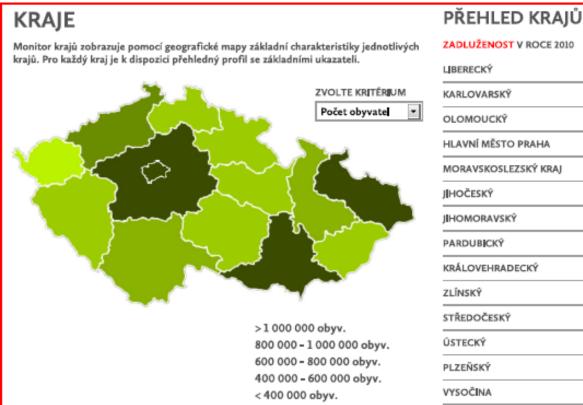

# Portál pro veřejnost – ÚSC

- navigace pomocí mapy
- profil účetní jednotky
- základní účetní a finanční ukazatele (např.):
  - příjmy a výdaje
  - aktiva
  - zadluženost
  - likvidita
  - podíly ukazatelů na 1 obyvatele
  - atd.

ČESKÉ REPUBLIKY

# Portál pro veřejnost – ÚSC

| OLOMOUCKÝ            | -11,4 % |
|----------------------|---------|
| HLAVNÍ MĚSTO PRAHA   | -11,3 % |
| MORAVSKOSLEZSKÝ KRAJ | -11,3 % |
| <b>I</b> HOČESKÝ     | -10,9 % |
| IHOMORAVSKÝ          | -10,7 % |
| PARDUB <b>I</b> CKÝ  | -10,6 % |
| KRÁLOVEHRADECKÝ      | -9,3 %  |
| ZLÍNSKÝ              | -8,8 %  |
| STŘEDOČESKÝ          | -8,5 %  |
| ÚSTECKÝ              | -7,6 %  |

-19,4 %

-11,5 %

-7,4%

-7,4 %

ČESKÉ REPUBLIKY