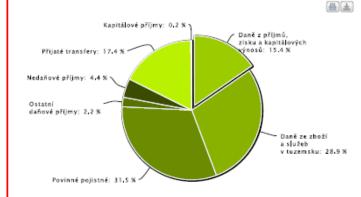

– Státní rozpočet

- hierarchie kapitol a OSS "Organizační rozklikávací rozpočet"
- pro každou úroveň (Stát / Kapitola / OSS) ukazatele:
  - schválený rozpočet
  - rozpočet po změnách
  - konečný rozpočet
  - skutečnost
  - rozdíl (nebo plnění v %)

U konkrétní kapitoly lze získat detailnější přehled hlavních ukazatelů rozpočtu na úrovni agregace druhového a odvětvového třídění výdajů a příjmů rozpočtu. Informace o Pokladním plnění státního rozpočtu





ČESKÉ REPUBLIKY

### Portál pro veřejnost – Státní rozpočet

#### PŘEHLED STÁTNÍHO ROZPOČTU

Monitor Státního rozpočtu přehledně zobrazuje příjmy a výdaje státu v dělení dle jednotlivých kapitol státního rozpočtu a dále dle druhů jednotlivých výdajů.

#### VÝDAJE STÁTNÍHO ROZPOČTU V ROCE 2012



#### PŘÍJMY STÁTNÍHO ROZPOČTU V ROCE 2012



#### ROZPOČET STÁTU

CELKOVÉ VÝDAJE ZA ROK 2012 1 325 855 250 550 Kč více o výdajích

CELKOVÉ PŘÍJMY ZA ROK 2012 1 110 600 220 200 Kč více o příjmech

BILANCE -25 855 250 550 Kč

#### VÝDAJE KAPITOL STÁTNÍHO ROZPOČTU

LOCK AUT

| KAPITOLA                                        | VÝDAJE<br>(v tis. Kč) |  |  |
|-------------------------------------------------|-----------------------|--|--|
| Ministerstvo práce<br>a sociálních věcí         | 476 344 408,12        |  |  |
| Ministerstvo financí                            | 197 362 008,50        |  |  |
| Ministerstvo školství,<br>mládeže a tělovýchovy | 124 266 208,01        |  |  |
| Ministerstvo dopravy                            | 63 726 988,85         |  |  |
| Ministerstvo vnitra                             | 59 464 344,51         |  |