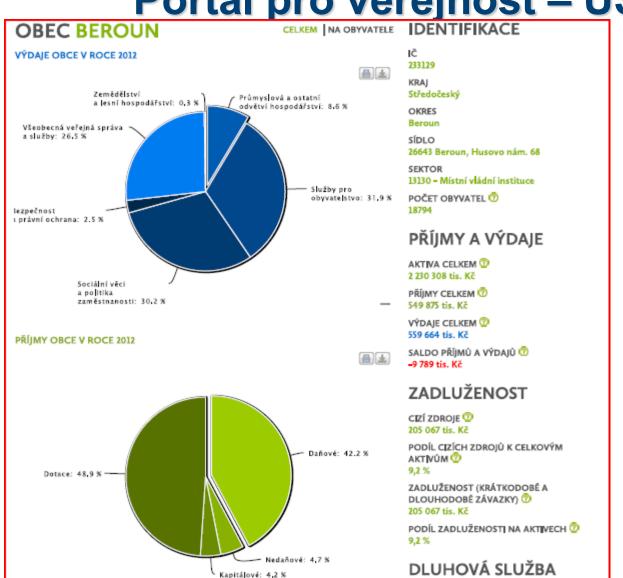

# Portál pro veřejnost – ÚSC

- navigace pomocí mapy
- profil účetní jednotky
- základní účetní a finanční ukazatele (např.):
  - příjmy a výdaje
  - aktiva
  - zadluženost
  - likvidita
  - podíly ukazatelů na 1 obyvatele
  - atd.

ČESKÉ REPUBLIKY