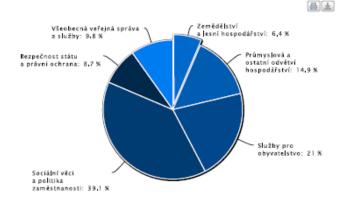

ČESKÉ REPUBLIKY

# Portál pro veřejnost – Státní rozpočet

- hierarchie kapitol a OSS "Organizační rozklikávací rozpočet"
- pro každou úroveň (Stát / Kapitola / OSS) ukazatele:
  - schválený rozpočet
  - rozpočet po změnách
  - konečný rozpočet
  - skutečnost
  - rozdíl (nebo plnění v %)

U konkrétní kapitoly lze získat detailnější přehled hlavních ukazatelů rozpočtu na úrovni agregace druhového a odvětvového třídění výdajů a příjmů rozpočtu. Informace o Pokladním plnění státního rozpočtu





ČESKÉ REPUBLIKY

### Portál pro veřejnost – Státní rozpočet

#### PŘEHLED STÁTNÍHO ROZPOČTU

Monitor Státního rozpočtu přehledně zobrazuje příjmy a výdaje státu v dělení dle jednotlivých kapitol státního rozpočtu a dále dle druhů jednotlivých výdajů.

#### VÝDAJE STÁTNÍHO ROZPOČTU V ROCE 2012



#### PŘÍJMY STÁTNÍHO ROZPOČTU V ROCE 2012



#### ROZPOČET STÁTU

CELKOVÉ VÝDAJE ZA ROK 2012 1 325 855 250 550 Kč více o výdajích

CELKOVÉ PŘÍJMY ZA ROK 2012 1 110 600 220 200 Kč více o příjmech

BILANCE -25 855 250 550 Kč

#### VÝDAJE KAPITOL STÁTNÍHO ROZPOČTU

LOCK AUT

| KAPITOLA                                        | VÝDAJE<br>(v tis. Kč) |  |  |
|-------------------------------------------------|-----------------------|--|--|
| Ministerstvo práce<br>a sociálních věcí         | 476 344 408,12        |  |  |
| Ministerstvo financí                            | 197 362 008,50        |  |  |
| Ministerstvo školství,<br>mládeže a tělovýchovy | 124 266 208,01        |  |  |
| Ministerstvo dopravy                            | 63 726 988,85         |  |  |
| Ministerstvo vnitra