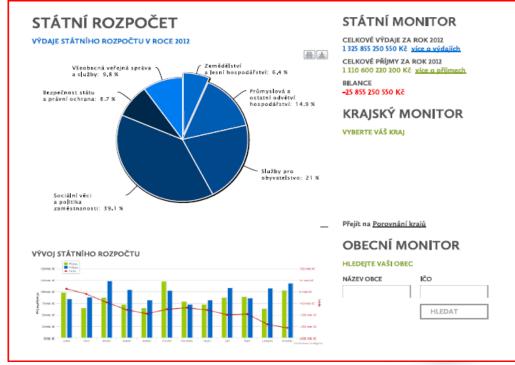

#### PŘEHLED STÁTNÍHO ROZPOČTU

Monitor Státního rozpočtu přehledně zobrazuje příjmy a výdaje státu v dělení dle jednotlivých kapitol státního rozpočtu a dále dle druhů jednotlivých výdajů.

#### VÝDAJE STÁTNÍHO ROZPOČTU V ROCE 2012

#### PŘÍJMY STÁTNÍHO ROZPOČTU V ROCE 2012

#### ROZPOČET STÁTU

CELKOVÉ VÝDAJE ZA ROK 2012 1 325 855 250 550 Kč více o výdajích

CELKOVÉ PŘÍJMY ZA ROK 2012 1 110 600 220 200 Kč více o příjmech

BILANCE -25 855 250 550 Kč