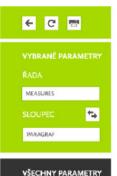

# Portál pro veřejnost – Analytické reporty

- Blok analytické reporty bude plně využívat OLAP analytických prostředků business intelligence.
- Na úvodní stránce bude k dispozici přehled všech prezentovaných dat (datových zdrojů) společně s popisem a s přehledem Druhů ÚJ, na které se tato data vztahují.
- Uživatel zvolí, která data bude dále analyzovat dle vybraných parametrů.
- Po otevření reportu bude mít uživatel k dispozici klasickou OLAP analýzu nad vybranými daty, tj. možnost filtrování, rozpadu do řádků a sloupců, atd.
- Součástí bude i možnost exportu do MS Excel a PDF.
- Publikace dat v rámci aktivity OpenData.

ČESKÉ REPUBLIKY

# Portál pro veřejnost – Analytické reporty

WEASURES (FINU)

MEASURES

ÚČETNÍ JEDNOTKA

ÚSTŘEDÍ

OKRAJ

DRUHOVÉ ČLENĚNÍ

POLOŽKA

POLOŽKA

ODVĚTVOVÉ ČLENĚNÍ

PARAGRAF

KAPITOLA

OBDOBÍ

| 0 | NEJVĚTŠÍ VÝDAJE | 12 % | 4 048 489 100 | 4 048 489 100 | 4 048 489 100 | 4 048 489 100 | 4 048 489 100 | 4 048 489 100 |
|---|-----------------|------|---------------|---------------|---------------|---------------|---------------|---------------|
| 0 | NEJVĚTŠÍ VÝDAJE | 12 % | 2 048 489 131 | 2 048 489 131 | 2 048 489 131 | 2 048 489 131 | 2 048 489 131 | 2 048 489 131 |
|   | LEVEL 2         | 12 % | 48 489 131    | 48 489 131    | 48 489 131    | 48 489 131    | 48 489 131    | 48 489 131    |
|   | LEVEL 21        | 12 % | 2 048 489 10  | 2 048 489 10  | 2 048 489 10  | 2 048 489 10  | 2 048 489 10  | 2 048 489 10  |
| Ф | NEJVĚTŠÍ VÝDAJE | 12 % | 1 048 489 131 | 1 048 489 131 | 1 048 489 131 | 1 048 489 131 | 1 048 489 131 | 1 048 489 131 |
| 0 | NEJVĚTŠÍ VÝDAJE | 12 % | 8 048 489 131 | 8 048 489 131 | 8 048 489 131 | 8 048 489 131 | 8 048 489 131 | 8 048 489 131 |
| 0 | NEJVĚTŠÍ VÝDAJE | 12 % | 4 048 489 100 | 4 048 489 100 | 4 048 489 100 | 4 048 489 100 | 4 048 489 100 | 4 048 489 100 |
| 0 | NEJVĚTŠÍ VÝDAJE | 12 % | 2 048 489 131 | 2 048 489 131 | 2 048 489 131 | 2 048 489 131 | 2 048 489 131 | 2 048 489 131 |
|   | LEVEL 2         | 12 % | 48 489 131    | 48 489 131    | 48 489 131    | 48 489 131    | 48 489 131    | 48 489 131    |
|   | LEVEL 21        | 12 % | 2 048 489 10  | 2 048 489 10  | 2 048 489 10  | 2 048 489 10  | 2 048 489 10  | 2 048 489 10  |
| 0 | NEJVĚTŠÍ VÝDAJE | 12 % | 1 048 489 131 | 1 048 489 131 | 1 048 489 131 | 1 048 489 131 | 1 048 489 131 | 1 048 489 131 |
| 0 | NEJVĚTŠÍ VÝDAJE | 12 % | 8 048 489 131 | 8 048 489 131 | 8 048 489 131 | 8 048 489 131 | 8 048 489 131 | 8 048 489 131 |
| 0 | NEJVĚTŠÍ VÝDAJE | 12 % | 4 048 489 100 | 4 048 489 100 | 4 048 489 100 | 4 048 489 100 | 4 048 489 100 | 4 048 489 100 |
| • | NEJVĚTŠÍ VÝDAJE | 12 % | 2 048 489 131 | 2 048 489 131 | 2 048 489 131 | 2 048 489 131 | 2 048 489 131 | 2 048 489 131 |
|   | LEVEL 2         | 12 % | 48 489 131    | 48 489 131    | 48 489 131    | 48 489 131    | 48 489 131    | 48 489 131    |
|   | LEVEL 21        | 12 % | 2 048 489 10  | 2 048 489 10  | 2 048 489 10  | 2 048 489 10  | 2 048 489 10  | 2 048 489 10  |
| 0 | největší výdaje | 12 % | 1 048 489 131 | 1 048 489 131 | 1 048 489 131 | 1 048 489 131 | 1 048 489 131 | 1 048 489 131 |
| 0 | NEJVĚTŠÍ VÝDAJE | 12 % | 8 048 489 131 | 8 048 489 131 | 8 048 489 131 | 8 048 489 131 | 8 048 489 131 | 8 048 489 131 |
| 0 | NEJVĚTŠÍ VÝDAJE | 12 % | 4 048 489 100 | 4 048 489 100 | 4 048 489 100 | 4 048 489 100 | 4 048 489 100 | 4 048 489 100 |
| • | NEJVĚTŠÍ VÝDAJE | 12 % | 2 048 489 131 | 2 048 489 131 | 2 048 489 131 | 2 048 489 131 | 2 048 489 131 | 2 048 489 131 |
|   | LEVEL 2         | 12 % | 48 489 131    | 48 489 131    | 48 489 131    | 48 489 131    | 48 489 131    | 48 489 131    |
|   | LEVEL 21        | 12 % | 2 048 489 10  | 2 048 489 10  | 2 048 489 10  | 2 048 489 10  | 2 048 489 10  | 2 048 489 10  |
| 0 | NEJVĚTŠÍ VÝDAJE | 12 % | 1 048 489 131 | 1 048 489 131 | 1 048 489 131 | 1 048 489 131 | 1 048 489 131 | 1 048 489 131 |
| 0 | NEJVĚTŠÍ VÝDAJE | 12 % | 8 048 489 131 | 8 048 489 131 | 8 048 489 131 | 8 048 489 131 | 8 048 489 131 | 8 048 489 131 |
| Θ | NEJVĚTŠÍ VÝDAJE | 12 % | 4 048 489 100 | 4 048 489 100 | 4 048 489 100 | 4 048 489 100 | 4 048 489 100 | 4 048 489 100 |
| 0 | NEJVĚTŠÍ VÝDAJE | 12 % | 2 048 489 131 | 2 048 489 131 | 2 048 489 131 | 2 048 489 131 | 2 048 489 131 | 2 048 489 131 |